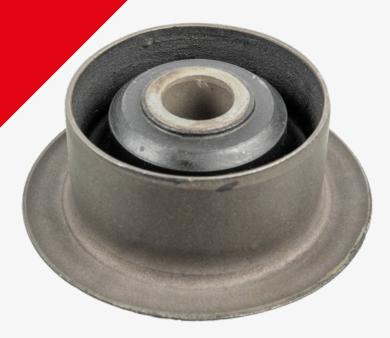

## Leaf Spring Bush

## Function

When driving over uneven surfaces, the leaf spring bushes insulate the vehicle from vibrations and impacts. Leaf spring bushes are fitted in pairs. They are mounted in the front spring eye of the rear suspension leaf spring in order to secure it to the vehicle chassis.